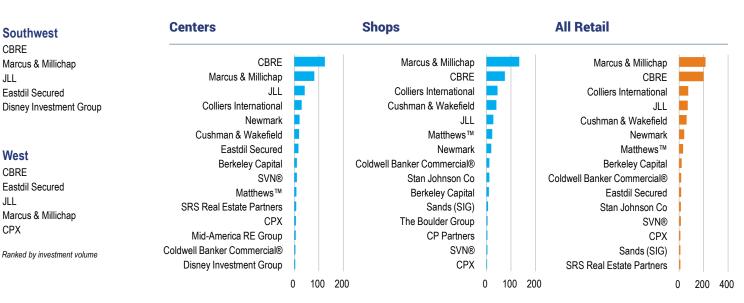

## **Top Brokers** *Q1* 2022

#### **By Region**

Marcus & Millichap **Colliers** International

CBRE

JLL

West

CBRE

JLL

CPX