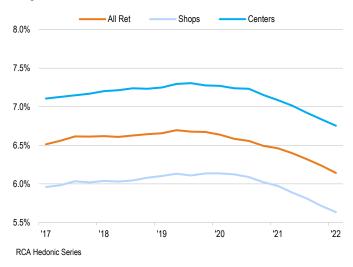

### **Recent Trends**

Price growth decelerated the most for the shop segment of the market in Q1'22. The RCA CPPI for shop space climbed 9.8% over the four quarters to the end of Q1'22. The annualized change in prices between Q4'21 and Q1'22, however, was only at a 0.6% pace. The 920 bps downshift between the long- and short-term measure of annual price growth suggests that much of the price momentum in this segment of the market was in the past.

Shopping centers also saw a downshift in price growth into Q1'22, and while the transition was larger on a relative basis, the pace of growth for shopping centers is still stronger than that for shop space. The RCA CPPI for shopping centers climbed 19.2% from a year earlier in Q1'22. The annualized rate of change from Q4'21 to Q1'22 was only 4.0%, however. The 1520 bps swing between the longer-term measure of price growth and the short-term measure was more intense than the downshift in price growth for shop space, though 4.0% annualized growth into Q1'22 is certainly stronger than the 0.6% pace for shop space.

Cap rates compressed for retail property in Q1'22, with cap rates at an average 6.1% in the quarter, down 30 bps from a year earlier. Shop space posted an average 5.6% cap rate, down 30 bps from a year earlier, and the average for shopping centers was also down 30 bps to an average 6.8% level.