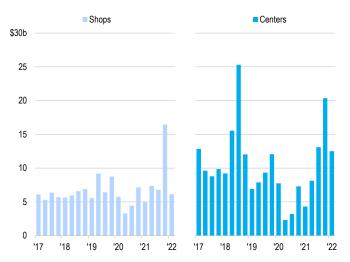

Deal volume climbed for both retail subtypes in Q1'22, with sales involving shopping centers up 191% YOY and sales of shops up 25%. Into March, however, sale activity for shop space declined 7% from a year earlier. So for the quarter, the growth in sales for shop space was clearly front-loaded. Sales of shopping centers posted triple-digit growth rates throughout the quarter. These high rates of growth, though, were more a story of the incredibly weak start that this market had in 2021.

#### **Quarterly Transaction Volume by Subtype**