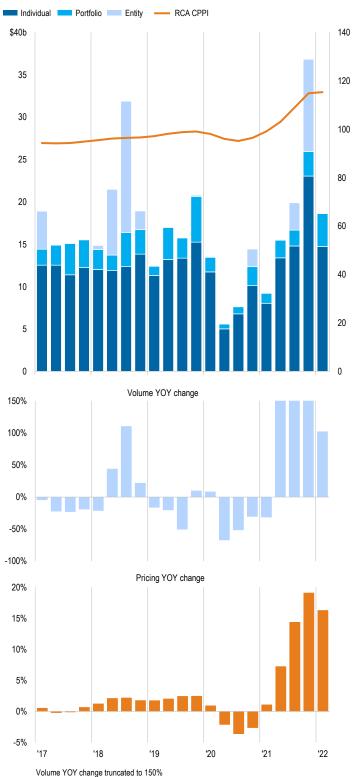

While deal activity climbed, one sign of challenges for the retail property sector came in the form of a deceleration of price growth. The RCA CPPI for retail properties climbed 16.3% from a year earlier in Q1'22, down from the 19.1% YOY pace set in Q4'21. Annualizing the quarterly change in the RCA CPPI for retail properties suggests a 1.7% pace of growth for retail property for the quarter. It is not yet clear though that this deceleration of price growth is a function of the interest rate spikes or simply a return to trend.

Retail property price surged in 2021 in line with deal volume climbing at triple-digit rates. This fantastic growth was not a story of investors becoming enamored with the sector, rather it was a rebound from the fear-driven lows of 2020. As this sense of fear faded in 2021 with the introduction of vaccines and some return to normality, deal activity and pricing moved quickly back towards normal levels. Once that removal of fear had been priced in fully, it would be reasonable to see the price growth slow, independent of interest rate shocks.

Portfolio and entity-level sales boosted deal activity for the quarter. Such megadeals were up 235% from Q1'21, when there was little in the way of M&A-type transactions. There was not one big portfolio sale that drove the \$3.9b in activity either, there were simply a number of deals where investors found opportunities to buy into retail at scale.

Individual property sales grew at a slower pace than the retail property market overall for the quarter, but the figures were still well above trend. Such transactions in Q1'22 were 83% above the pace set a year earlier.

#### Q1 '22 Mar '22 Vol (\$b) YOY Vol (\$b) YOY Retail Total 7.5 18.6 70% 102% Centers 5.4 12.5 152% 191% Shops 2.1 -7% 6.1 25% Single Asset 6.3 67% 14.8 83% 86% 3.9 Portfolio 1.3 235%

**Transaction Volume Summarv** 